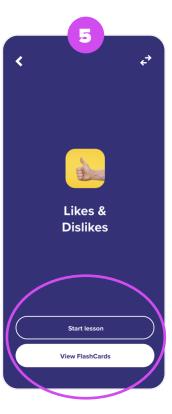

#### **Profile**

- 1 Select 'Learn' to find all your lessons.
- 2 Use the 'General' and 'Subjects' filters at the top to filter out the curriculum lessons.
- Find your Custom Lessons under 'My Custom Lessons' at the top.
- Click into a category to see a list of the lessons in that category.
- 5 Click into a lesson and choose whether to 'Start Lesson' or 'View Flashcards'.