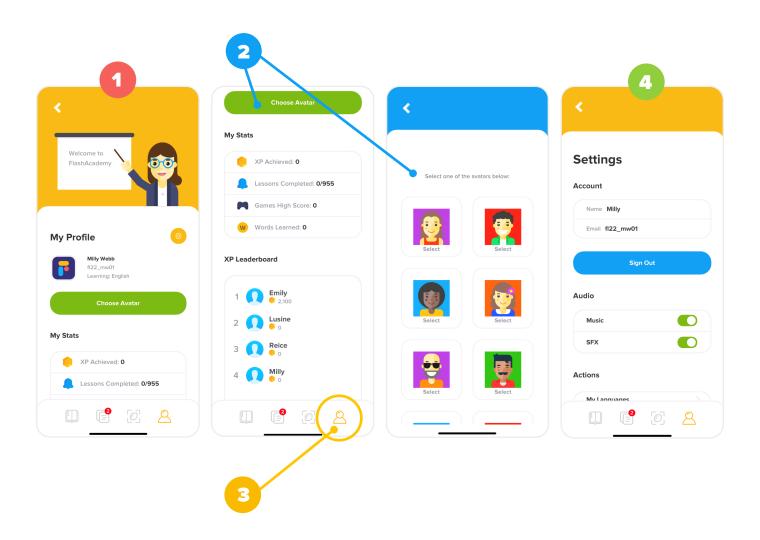

#### **My Profile**

- Select 'Profile' to view your profile information.
- 2 Click 'Choose Avatar' to select an avatar for your profile.
- You can also view your statistics again here.
- 4 Select the settings button to sign out.