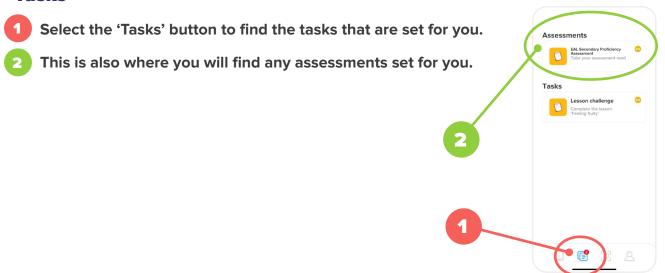

b App

#### **Tasks**

- 1 Select 'Tasks' to find the tasks that are set for you.
- 2 This is also where you will find the assessment once it has been set for you.



#### **My Profile**

- 1 Select 'Profile' to view your profile information.
- 2 Click 'Choose Avatar' to select an avatar for your profile.
- 3 You can also view your statistics again here.



# **Mobile App**

#### **Profile**

- 1 Select 'Learn' to find all your lessons.
- 2 Use the 'General' and 'Subjects' filters at the top to filter out the curriculum lessons.
- Find your Custom Lessons under 'My Custom Lessons' at the top.
- Click into a category to see a list of the lessons in that category.
- 5 Click into a lesson and choose whether to 'Start Lesson' or 'View Flashcards'.











## **Mobile App**

#### **Tasks**



#### **Object Translator**

- Select the Translate button at the bottom of the home screen.
- Select scan new object.
- 3 Point the camera at the object and press the Camera button to take the picture.
- The Object Translator will take a few moments to scan and assess the picture, before returning the result(s).





# **Mobile App**

#### **My Profile**

- Select 'Profile' to view your profile information.
- 2 Click 'Choose Avatar' to select an avatar for your profile.
- You can also view your statistics again here.
- 4 Select the settings button to sign out.