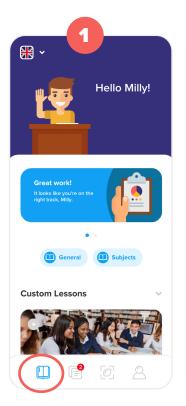

#### **Profile**

- 1 Select 'Learn' to find all your lessons.
- 2 Use the 'General' and 'Subjects' filters at the top to filter out the curriculum lessons.
- Find your Custom Lessons under 'My Custom Lessons' at the top.
- Click into a category to see a list of the lessons in that category.
- 5 Click into a lesson and choose whether to 'Start Lesson' or 'View Flashcards'.