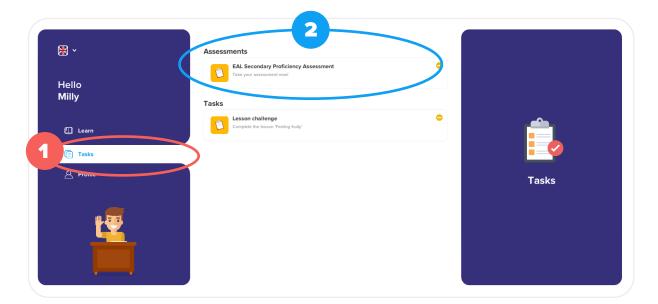

#### **Tasks**

- 1 Select 'Tasks' to find the tasks that are set for you.
- 2 This is also where you will find the assessment once it has been set for you.