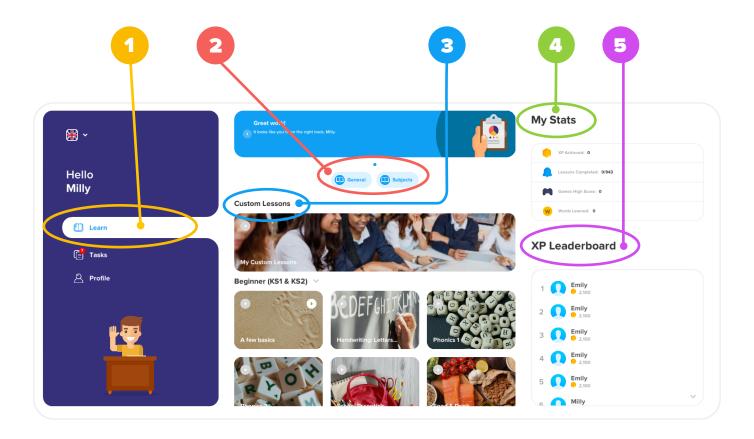

# Web App

- 1 Select 'Learn' to find all your lessons.
- 2 Use the 'General' and 'Subjects' filters at the top to filter out the curriculum lessons.
- Find your Custom Lessons under 'My Custom Lessons' at the top.
- 4 Find your statistics at the side.
- 5 You can also see where you are on the XP leaderboard.