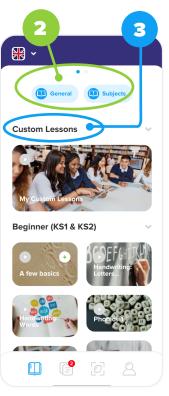

#### **Profile**

- 1 Select 'Learn' to find all your lessons.
- 2 Use the 'General' and 'Subjects' filters at the top to filter out the curriculum lessons.
- Find your Custom Lessons under 'My Custom Lessons' at the top.
- Click into a category to see a list of the lessons in that category.
- 5 Click into a lesson and choose whether to 'Start Lesson' or 'View Flashcards'.