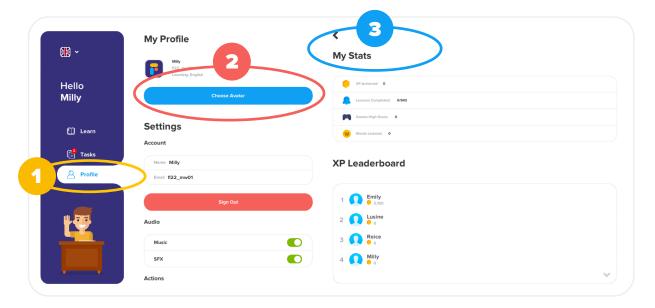

#### **My Profile**

- 1 Select 'Profile' to view your profile information.
- 2 Click 'Choose Avatar' to select an avatar for your profile.
- 3 You can also view your statistics again here.