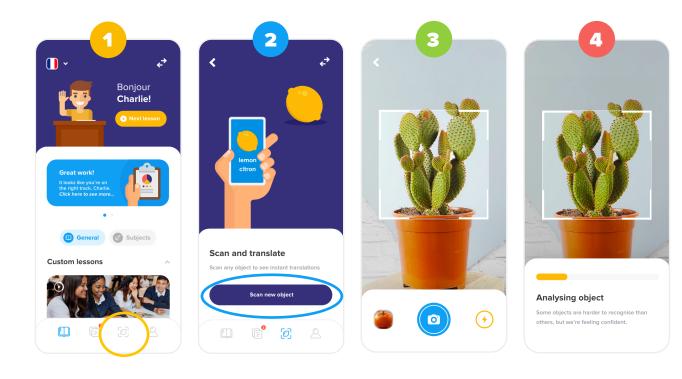

#### **Object Translator**

- Select the Translate button at the bottom of the home screen.
- Select scan new object.
- 3 Point the camera at the object and press the Camera button to take the picture.
- The Object Translator will take a few moments to scan and assess the picture, before returning the result(s).