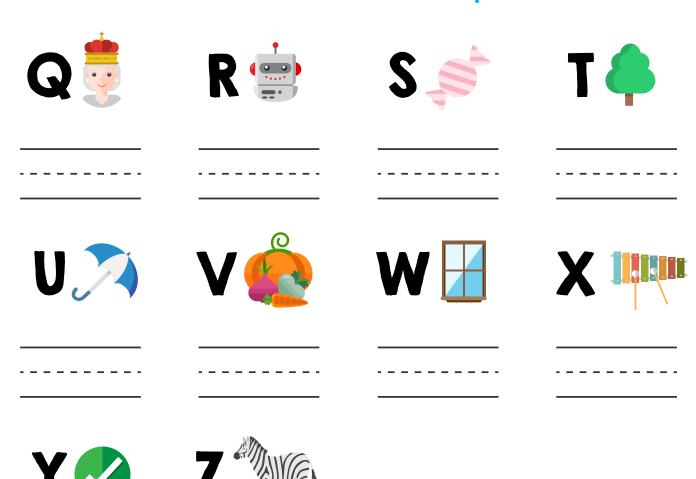

### **EAL Welcome Pack**



| My name is _ |   |
|--------------|---|
| I am in year |   |
| I speak      |   |
| My teacher i | S |



| My name is:  |         | This is me: |
|--------------|---------|-------------|
| My favourite |         |             |
| Food:        |         |             |
|              |         |             |
| Subject:     | Animal: | Sport:      |

# HE ALPHABET

Cc Dd Ee Ff















Kk LI Mm Nn













Pp Qq Rr Ss















Vv Ww Xx Yy Zz











# HE ALPHABE

Cc Dd Ee Ff































































#### Write the lowercase letter between the lines provided.





#### Write the lowercase letter between the lines provided.





#### Write the words over the dotted lines.



















cat







| one | 2<br>two | 3<br>three |   | 5<br>ur five |   |                                                                                             |              | 8<br>eight | _  | IO<br>ten |
|-----|----------|------------|---|--------------|---|---------------------------------------------------------------------------------------------|--------------|------------|----|-----------|
| I   |          | ı          |   |              | 6 |                                                                                             | 6            | 6          | 6  | 6         |
| Oľ  |          |            |   |              |   | ) i