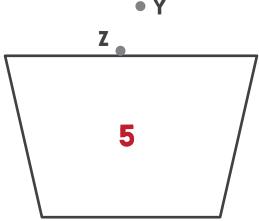

### **CONNECT THE DOTS**

Connect the letters in alphabetical order to make a picture. Then, colour in the picture using the correct colours.

#### Colours

I = brown

2 = green

3 = blue

4 = yellow

5 = red

### pentagon

5 sides

hexagon

6 sides