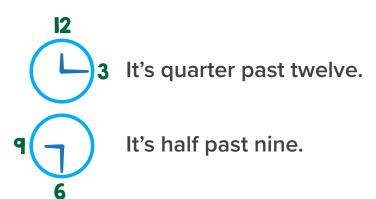

|              |            |    |           |



2 3 4 5 6 7 8 9 10 one two three four five six seven eight nine ten

Write the correct number.







Match the word to the correct colour.





### **CONNECT THE DOTS**

Connect the letters in alphabetical order to make a picture. Then, colour in the picture using the correct colours.



#### Colours

I = brown

2 = green

3 = blue

4 = yellow

5 = red



# SHAPES-

#### circle

### triangle

### square







rectangle trapezium rhombus



4 sides



4 sides



4 sides

### pentagon



5 sides

hexagon



6 sides

### octagon



8 sides



## DAYS OF THE WEEK



Monday

**Tuesday** 



Wednesday



**Thursday** 

Friday





Saturday

Sunday



### MONTHS OF THE YEAR



FlashAcademy® EAL

# WHAT TIME-IS IT?





## AREAS OF SCHOOL -



classroom



playground



corridor



dining hall



headteacher's office



nurse's office



reception



toilet

# THE SCHOOL UNIFORM jumper cardigan tie shirt skirt trousers shoes socks

FlashAcademy<sup>®</sup> EAL

### CLASSROOM \_ LANGUAGE







Sit down

Listen!







Quiet!

Look at the board

Write the date and title







Open your books

Close your books

Put your hand up





**Pens down** 

# ON A TYPICAL SCHOOL DAY I...







... eat breakfast

... pack my schoolbag

... don't forget my lunch



... get dressed into my uniform



... go to school



... hand in all of my homework



... always contribute to lessons



... go home



### -USEFUL VERBS IN CLASS

#### to read

I read the title.



#### to speak

Could you speak louder, please?