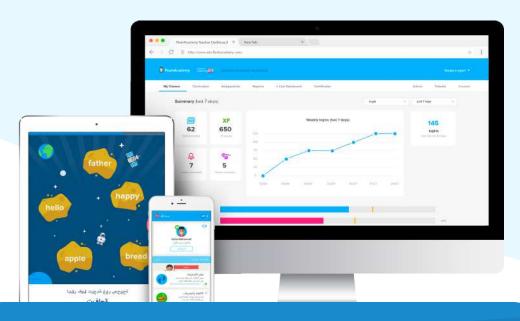

### Why FlashAcademy® EAL?

FlashAcademy® is the UK's No.1 Platform to support EAL provision

#### **30+ HOME LANGUAGES**

Help pupils start learning immediately with instructions in their home language.

#### **ENGAGING FOR PUPILS**

Pupils stay engaged longer and feel included competing against other pupils.

#### SIMPLE PROGRESS TRACKING

Tailor learning for each pupil by tracking all progress through a comprehensive teacher dashboard.

#### **ACROSS DEVICES**

Pupils can embed learning at home as the platform can be accessed anywhere on tablet, smartphone and PC.

#### **CHALLENGING LESSONS**

Help pupils develop a more ambitious vocabulary with a combination of tasks for spelling, reading, writing and listening.

#### **GRAMMAR MADE EASY**

Pupils grasp complex grammar rules quickly with short, animated grammar videos and challenges to test understanding.

Contact the FlashAcademy® Education Team today for more information