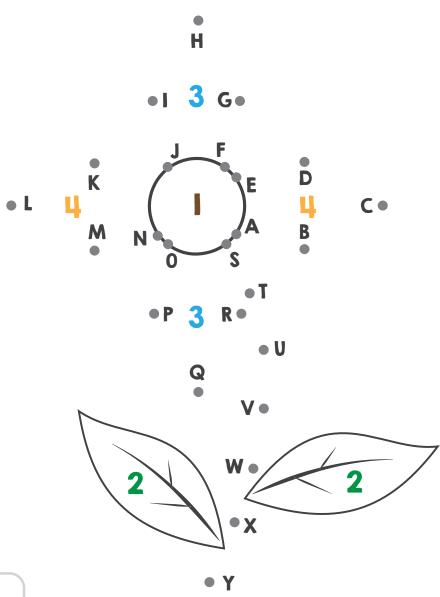

### **CONNECT THE DOTS**

Connect the letters in alphabetical order to make a picture. Then, colour in the picture using the correct colours.

#### Colours

I = brown

2 = green

3 = blue

4 = yellow

5 = red