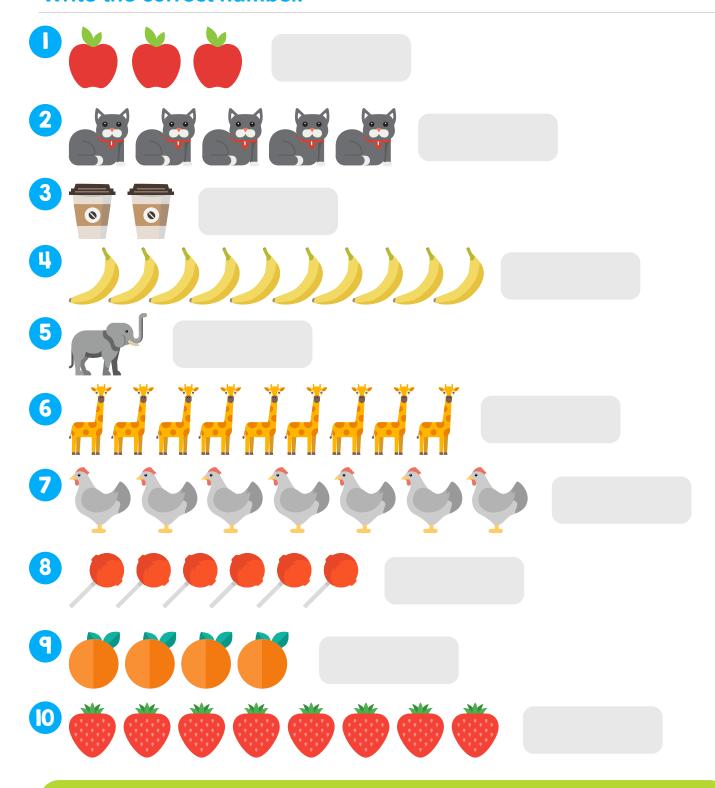

2 3 4 5 6 7 8 9 10 one two three four five six seven eight nine ten

Write the correct number.

Match the word to the correct colour.