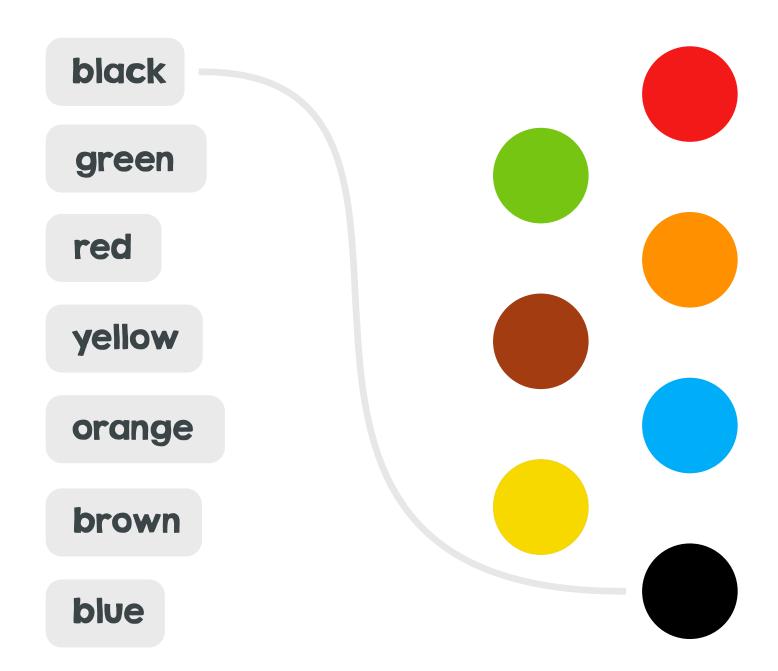

2 3 4 5 6 7 8 9 10 one two three four five six seven eight nine ten

Write the correct number.

Match the word to the correct colour.

#### Colours

I = brown

2 = green

3 = blue

4 = yellow

5 = red