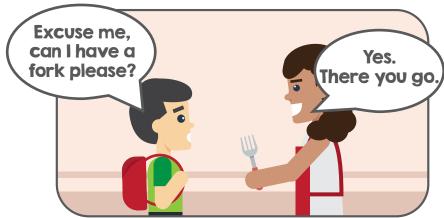

#### **Useful phrases for school**

Sorry, I'm late.

I don't feel very well.

I don't know where my

classroom is.

Can I borrow (a pen), please?

I don't have my book.

What time is it?

Can I go to the toilet, please?

I don't understand

Can you repeat that, please?