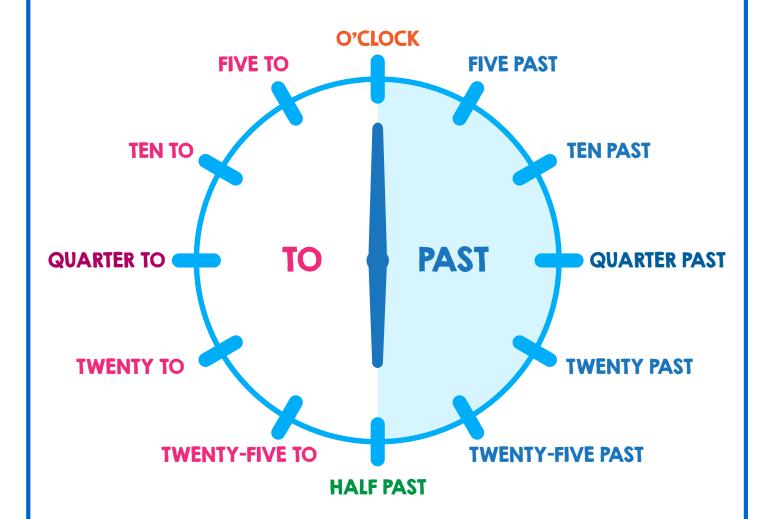

|              |            |    |           |



2 3 4 5 6 7 8 9 10 one two three four five six seven eight nine ten

Write the correct number.







Match the word to the correct colour.





### **CONNECT THE DOTS**

Connect the letters in alphabetical order to make a picture. Then, colour in the picture using the correct colours.



#### Colours

I = brown

2 = green

3 = blue

4 = yellow

5 = red



# SHAPES-

#### circle

### triangle

### square







rectangle trapezium rhombus



4 sides



4 sides



4 sides

### pentagon



5 sides

hexagon



6 sides

### octagon



8 sides



## DAYS OF THE WEEK



Monday

**Tuesday** 



Wednesday



**Thursday** 

Friday





Saturday

Sunday



### MONTHS OF THE YEAR



FlashAcademy® EAL

# WHAT TIME-IS IT?





## AREAS OF SCHOOL -



classroom



playground



corridor



dining hall



headteacher's office



nurse's office



reception



toilet

# THE SCHOOL UNIFORM jumper cardigan tie shirt skirt trousers shoes socks

FlashAcademy<sup>®</sup> EAL

### CLASSROOM \_ LANGUAGE







Sit down

Listen!







Quiet!

Look at the board

Write the date and title







Open your books

Close your books

Put your hand up





**Pens down** 

# ON A TYPICAL SCHOOL DAY I...







... eat breakfast

... pack my schoolbag

... don't forget my lunch



... get dressed into my uniform



... go to school



... hand in all of my homework



... always contribute to lessons



... go home



### -USEFUL VERBS IN CLASS

#### to read

I read the title.



#### to speak

Could you speak louder, please?