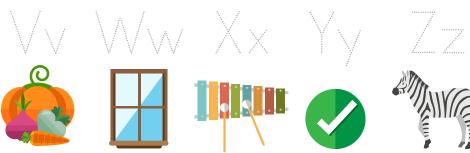

# HE ALPHABET

Cc Dd Ee Ff

Kk LI Mm Nn

Pp Qq Rr Ss

Vv Ww Xx Yy Zz

#### Write the lowercase letter between the lines provided.