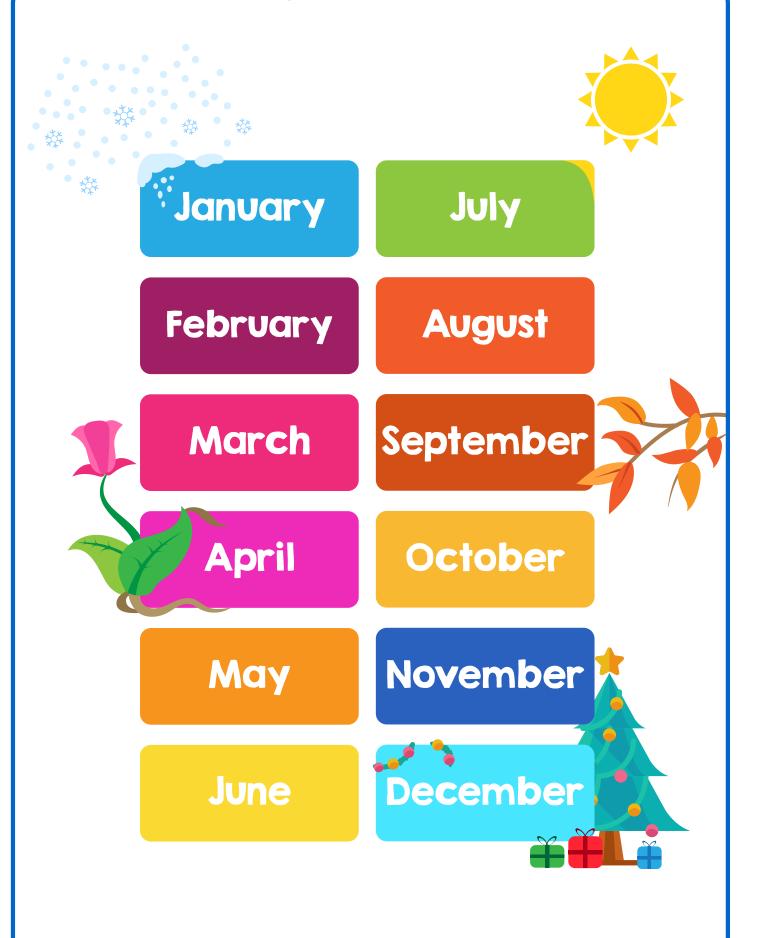

|              |            |    |           |



2 3 4 5 6 7 8 9 10 one two three four five six seven eight nine ten

Write the correct number.







Match the word to the correct colour.





### **CONNECT THE DOTS**

Connect the letters in alphabetical order to make a picture. Then, colour in the picture using the correct colours.



#### Colours

I = brown

2 = green

3 = blue

4 = yellow

5 = red



# SHAPES-

#### circle

### triangle

### square







rectangle trapezium rhombus



4 sides



4 sides



4 sides

### pentagon



5 sides

hexagon



6 sides

### octagon



8 sides



## DAYS OF THE WEEK



Monday

**Tuesday** 



Wednesday



**Thursday** 

Friday





Saturday

Sunday



### MONTHS OF THE YEAR



FlashAcademy® EAL

# WHAT TIME-IS IT?





## AREAS OF SCHOOL -



classroom



playground



corridor



dining hall



headteacher's office



nurse's office



reception



toilet

# THE SCHOOL UNIFORM jumper cardigan tie shirt skirt trousers shoes socks

FlashAcademy<sup>®</sup> EAL

### CLASSROOM \_ LANGUAGE







Sit down

Listen!







Quiet!

Look at the board

Write the date and title







Open your books

Close your books

Put your hand up





**Pens down** 

# ON A TYPICAL SCHOOL DAY I...







... eat breakfast

... pack my schoolbag

... don't forget my lunch



... get dressed into my uniform



... go to school



... hand in all of my homework



... always contribute to lessons



... go home



### -USEFUL VERBS IN CLASS

#### to read

I read the title.



#### to